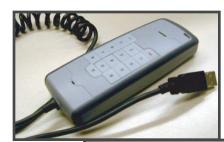

The EZLoop® USB VoIP Phone is a plug and play IP phone with USB interface. Its streamline and fashion design, like a mobile phone, no drivers needed. The USB VoIP Phone provides standard H.323/SIP Internet telephony protocols which can be supported by different software providers. It is easy to operate and configure for Home and Office / SOHO users.