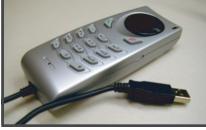

The EZLoop® USB VoIP Phone is a plug and play IP phone with USB interface. Its streamline and fashion design, like a mobile phone, no drivers needed. The USB VoIP Phone provides standard H.323/SIP Internet telephony protocols which can be supported by different software providers. It is easy to operate and configure for Home and Office / SOHO users.