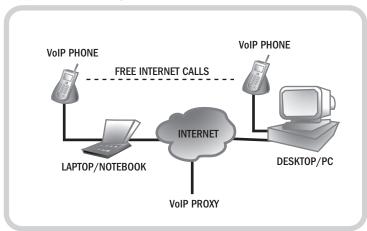

The EZLoop® USB VoIP Phone is a plug and play IP phone with USB interface. Its streamline and fashion design, like a mobile phone, no drivers needed. The USB VoIP Phone provides standard H.323/SIP Internet telephony protocols which can be supported by different software providers. It is easy to operate and configure for Home and Office / SOHO users.



# **Application Diagram**



### **Features**



Item 21-102

- High Mobility
- Provided real-time volume adjustable button
- Phonebook for registering favorite numbers.
- History of Received calls, Called Numbers and Missed calls.
- Call Transfer and Redial options.

#### **Mechanical Specification**

| Physical Connectors   | One USB N-Male connector                |                |
|-----------------------|-----------------------------------------|----------------|
| Cabling               | USB A-type connector (6.56 ft/2 meters) |                |
| Standard support      | Conform to USB 12 Mbps Spec             | c. Version 1.1 |
|                       | Conform to USB Audio Device             | Release 1.0    |
| Dimensions & Weight   | 2" (W) x 1" (H) x 5" (L)                |                |
|